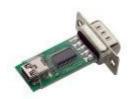

## **USB Serial Adapter For LGC**

For use with LGC Manager software

Connections: DB9, mini USB

## Parallax USB / RS232 Adapter

## **Specifications**

Name Parallax USB to Serial (RS232) Adapter

Part nr. 1070USB (Parallax 28030)

Supply Voltage From computer

IO Channels

Connection DB9M – Mini USB

Cable Length 100 cm

The USB / RS232 Adapter is intended for hobby use only. Thomson Automation is not responsible for any damage or injury that occurs through the use of this product.