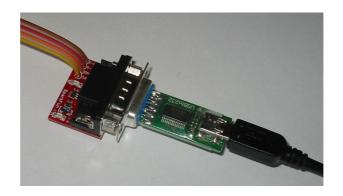

## Connecting

1. Install the Parallax driver on your computer.

- 2. Plug the USB / RS232 adapter into the LGC Serial adapter as shown in the picture.
- 3. See LGC manager help for more information on connecting to the Landing Gear Controller.